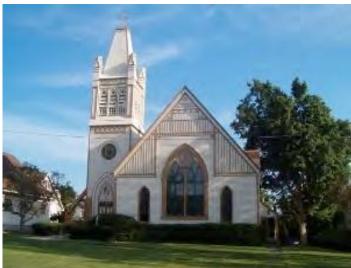

## **United Methodist Church, Litchfield, CT**

**The Challenge:** This historic Litchfield Church had loose and peeling paint on the entire exterior of the building. The congregation wanted a coating system that would stabilize the exterior surfaces of the building, would provide a waterproof membrane, and would last for at least 20 years.

**The Solution:** The ECI FiberTech Encasement System was chosen. The contractor applied one coat of the F-50 Penetrating Stabilizer Primer followed by two coats of the F-51 Sealer Coat. This provided the church with a waterproof coating system that will last for at least 20 years.