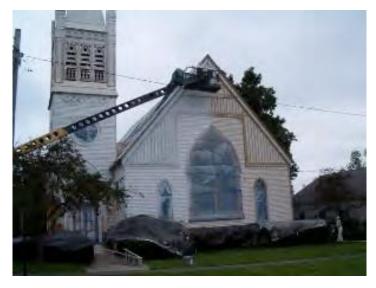

## **United Methodist Church, Litchfield, CT**

**The Challenge:** This historic Litchfield Church had loose and peeling paint on the entire exterior of the building. The congregation wanted a coating system that would stabilize the exterior surfaces of the building, would provide a waterproof membrane, and would last for at least 20 years.

**The Solution:** The ECI FiberTech Encasement System was chosen. The contractor applied one coat of the F-50 Penetrating Stabilizer Primer followed by two coats of the F-51 Sealer Coat. This provided the church with a waterproof coating system that will last for at least 20 years.