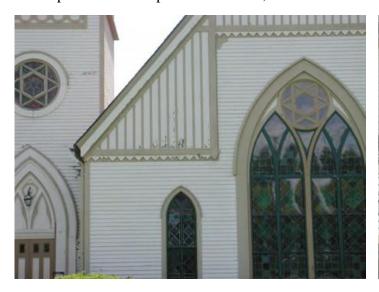

## **United Methodist Church, Litchfield, CT**

**The Challenge:** This historic Litchfield Church had loose and peeling paint on the entire exterior of the building. The congregation wanted a coating system that would stabilize the exterior surfaces of the building, would provide a waterproof membrane, and would last for at least 20 years.

**The Solution:** The ECI FiberTech Encasement System was chosen. The contractor applied one coat of the F-50 Penetrating Stabilizer Primer followed by two coats of the F-51 Sealer Coat. This provided the church with a waterproof coating system that will last for at least 20 years.