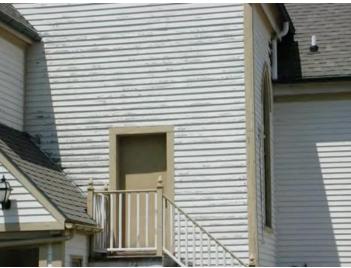

## **United Methodist Church, Litchfield, CT**

**The Challenge:** This historic Litchfield Church had loose and peeling paint on the entire exterior of the building. The congregation wanted a coating system that would stabilize the exterior surfaces of the building, would provide a waterproof membrane, and would last for at least 20 years.

**The Solution:** The ECI FiberTech Encasement System was chosen. The contractor applied one coat of the F-50 Penetrating Stabilizer Primer followed by two coats of the F-51 Sealer Coat. This provided the church with a waterproof coating system that will last for at least 20 years.