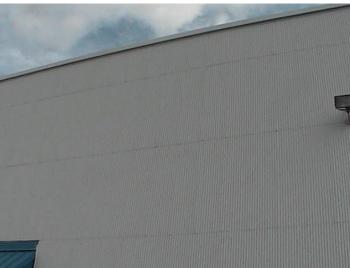

**The Solution:** The ECI Encasement system was chosen. A test patch of the system was provided prior to the start of the project. One coat of the F-50 Penetrating Stabilizer was applied, followed by two coats of the F-51 Sealer Coat. This provided the owner with the system they were looking for.