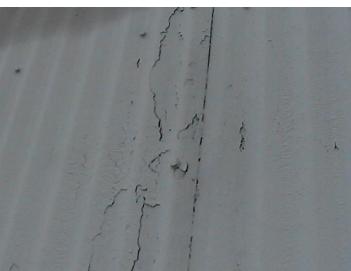

## AMB Warehouse, Southern New Jersey

**The Challenge:** This warehouse building in South Jersey had deteriorated paint over asbestos transite corrugated panels on the exterior and similar paint conditions on the interior. The owner wanted the entire building to be coated with an encasement system that would waterproof the exterior of the building and provide long term protection of the asbestos panels. Over 100,000 square feet of surface area needed to be coated.