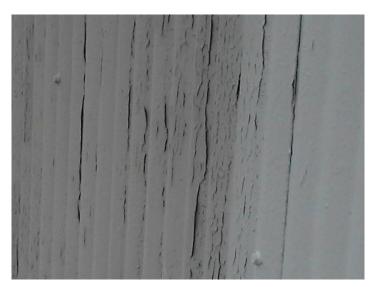

## AMB Warehouse, Southern New Jersey

**The Challenge:** This warehouse building in South Jersey had deteriorated paint over asbestos transite corrugated panels on the exterior and similar paint conditions on the interior. The owner wanted the entire building to be coated with an encasement system that would waterproof the exterior of the building and provide long term protection of the asbestos panels. Over 100,000 square feet of surface area needed to be coated.